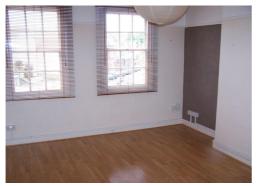

## <u>LIVING ROOM:- 14' 6" x 11' 6"</u> (4.42m x 3.51m)

Dual aspect windows. TV aerial and Cable points. Stripped wood block flooring.

# <u>BEDROOM ONE:- 14' 9" x 9' 8"</u> (4.5m x 2.95m)

Dual aspect windows. Stripped wood block flooring.

# <u>BEDROOM TWO:- 12' 8" x 10'</u> (3.86m x 3.05m)

Rear aspect window. Stripped wood block flooring.

# BEDROOM THREE:- 10' 10" x 8' (3.3m x 2.44m)

Front aspect window. Dimmer switch. Stripped wood block flooring.