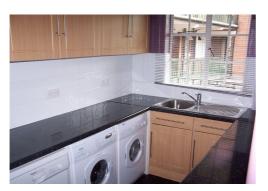

# <u>KITCHEN:- 12' 6" x 6' 6" (3.81m x 1.98m)</u>

Rear aspect window. Roll top worksurface. Range of eye and base level units with drawers under. Stainless steel sink unit with mixer tap. Space for washing machine, fridge freezer and cooker.