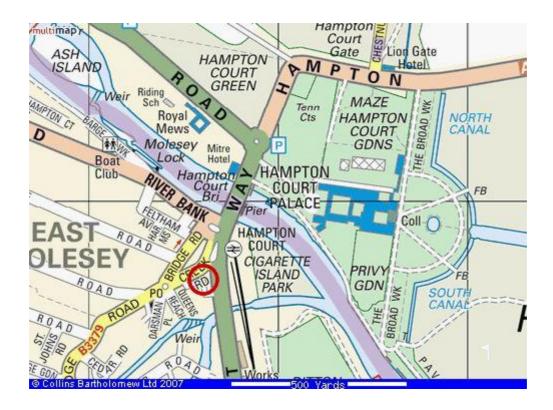

# **28 Hampton Court Parade EAST MOLESEY KT8 9HE**

Purpose built first floor flat situated in a central location opposite BR station at Hampton Court and in close proximity to River Thames, local shops, boutiques, restaurants and amenities. The property offers three bedrooms, living room, kitchen, bathroom, entryphone system and parking.